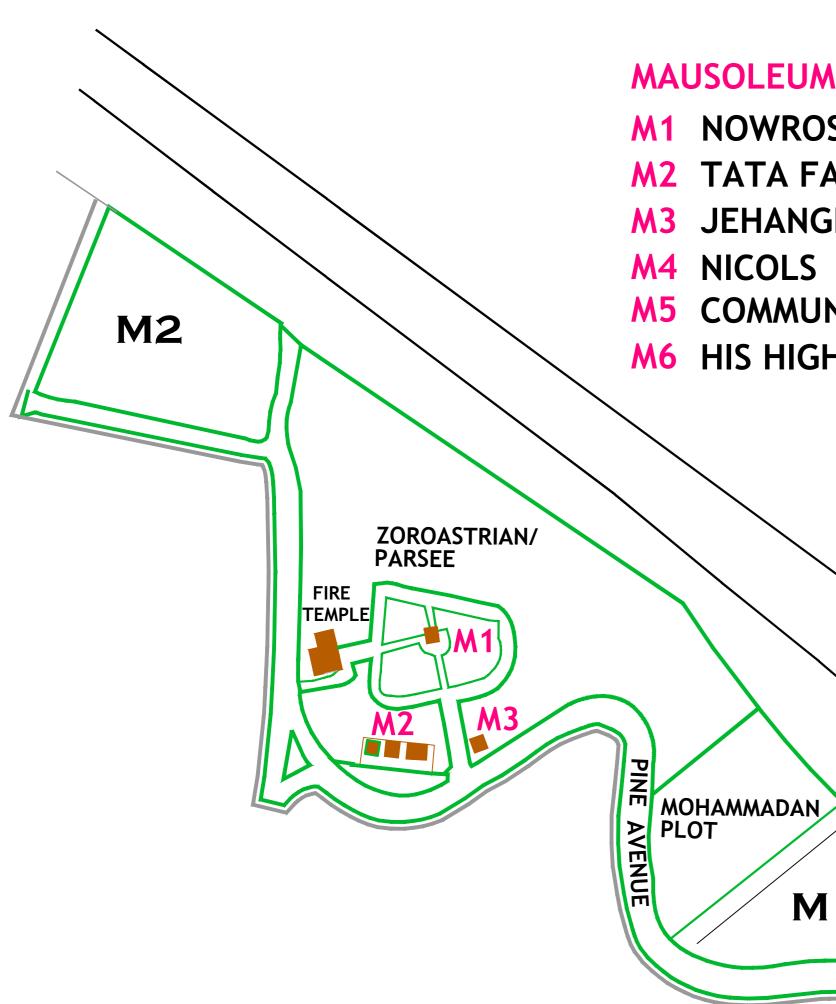

## MAUSOLEUMS

## **REBURIAL PLOTS**

**R1** WORSHIP STREET BAPTIST CHURCH

M1 NOWROSJEE WADIA M2 TATA FAMILY M3 JEHANGIR M5 COMMUNITY MAUSOLEUMS M6 HIS HIGHNESS SHARIF AL-HUSSEIN BEN ALI

TURKISH AIR FORCE PLOT MOHAMMADAN **M1** МЗ BROOKWOOD STATION TERRACED PLOTS PINE AVENUE **M4** 129 121 NMHG 122 131 CATHOLIC GROUND **M4** 101 AHMADIYYA PLOT 130 118 LONG AVENUE Swedish Church Of London Plot ACTORS ACRE ODD FELLOWS PLOT CZÉCHOSLOVAKIAN ANNEXE LONG AVENUE 123 CONVENT OF THE GOOD SHEPHERD **M6** PI OT PUBLIC WC CHAPEL 124 127 LATVIAN PLOT **M5** 119 126 103 STERN ALS 134 125 CORP OF 120 COMMISSIONAIRES SAID FAMILY PLOT FORMERLY ST ANNES **CEMETERY PALES** PUBLIC WC CEMETERY OFFICE CAR PARK BROOKWOOD CEMETERY SOCIETY LODGE ORIGINAL CEMETERY ADMINISTRATION AND WORKSHOP AREA