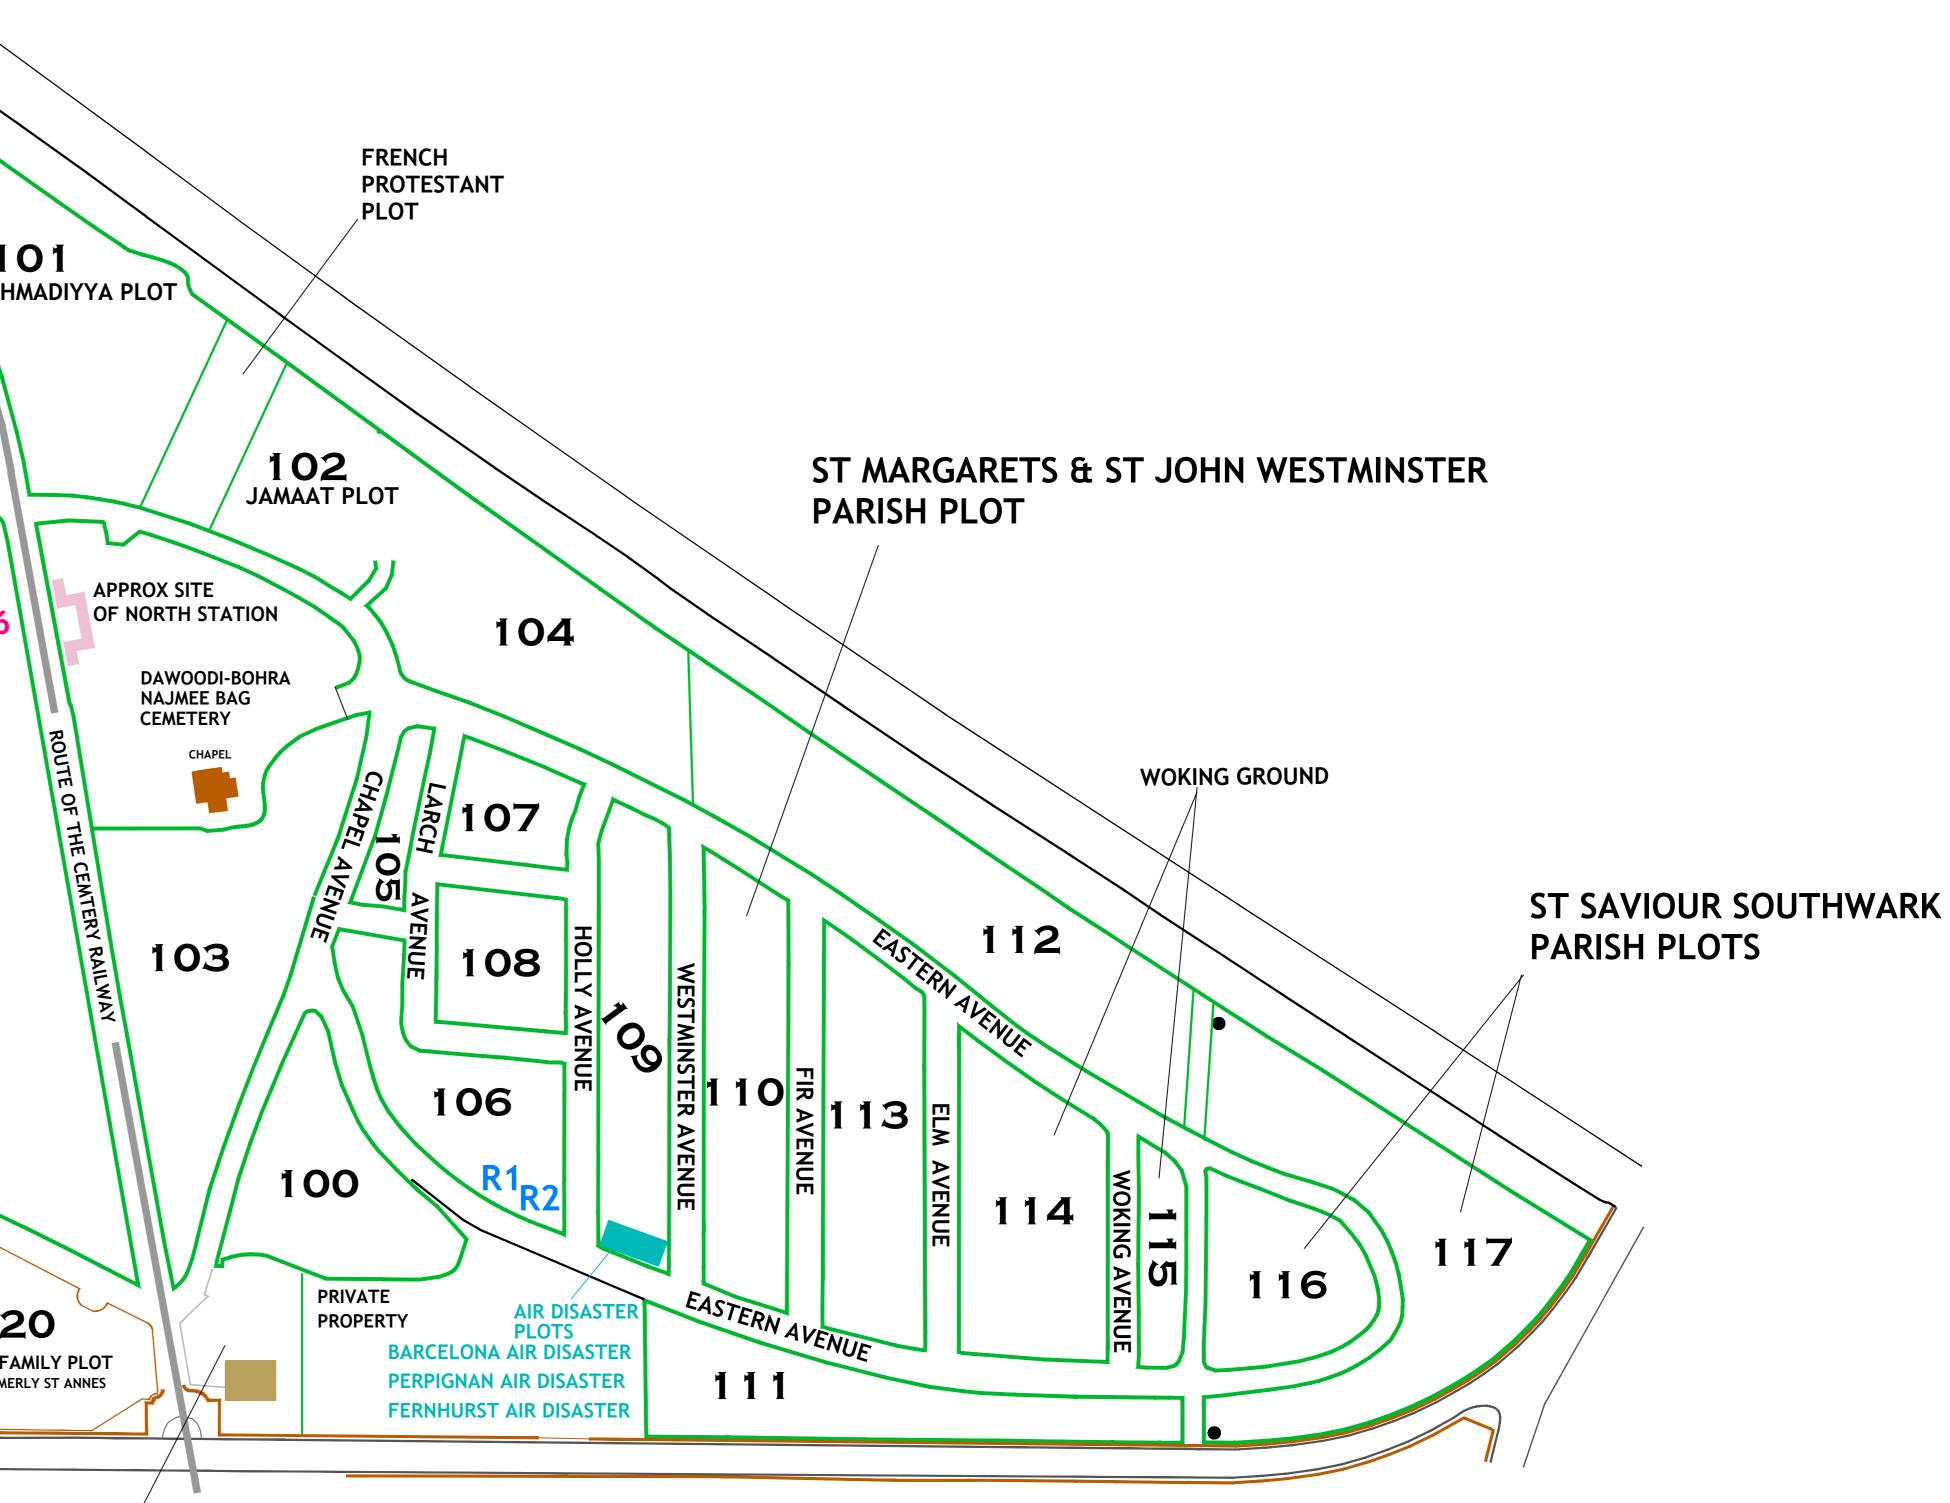

## **REBURIAL PLOTS**

**R1** WORSHIP STREET BAPTIST CHURCH

M1 NOWROSJEE WADIA M2 TATA FAMILY M3 JEHANGIR M5 COMMUNITY MAUSOLEUMS M6 HIS HIGHNESS SHARIF AL-HUSSEIN BEN ALI

TURKISH AIR FORCE PLOT MOHAMMADAN **M1** МЗ BROOKWOOD STATION TERRACED PLOTS PINE AVENUE **M4** 129 121 NMHG 122 131 CATHOLIC GROUND **M4** 101 AHMADIYYA PLOT 130 118 LONG AVENUE Swedish Church Of London Plot ACTORS ACRE ODD FELLOWS PLOT CZÉCHOSLOVAKIAN ANNEXE LONG AVENUE 123 CONVENT OF THE GOOD SHEPHERD **M6** PI OT PUBLIC WC CHAPEL 124 127 LATVIAN PLOT **M5** 119 126 103 STERN ALS 134 125 CORP OF 120 COMMISSIONAIRES SAID FAMILY PLOT FORMERLY ST ANNES **CEMETERY PALES** PUBLIC WC CEMETERY OFFICE CAR PARK BROOKWOOD CEMETERY SOCIETY LODGE ORIGINAL CEMETERY ADMINISTRATION AND WORKSHOP AREA